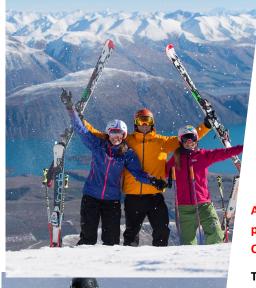

## 4 night 5 day snow blast to the Canterbury mountains

Are you a serious skier or snowboarder? Come join the Smylies team for a fun packed 5 days to Porters, Mt Cheeseman , Broken River and either Mt Olympus or Craigieburn . Not for the faint hearted!

**The facts**: this is a trip for serious snow lovers as we will cover a few clicks but you will ski territory that most people have never heard of.

- 5 lift passes to 4 different mountains
- 4 nights Smylies hostel accommodation (dorm share as standard)
- Continental breakfasts every day
- 4 dinners
- Rope Tow leather mitten gloves ,clamps and harnesses
- Airport transfer
- Skifield transfer
- Mountain guide /driver to point you in the right direction
- Optional extra
  - ski / snowboard and boots rental = \$200 for 5 days
  - clothing, helmet, goggles, gloves included